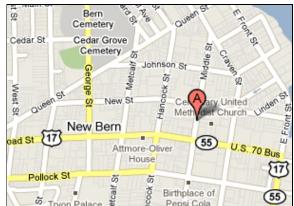

### From Greenville:

Take NC 43 to US 17. Follow US 17 to US 70 E/US 70 BR/NC 55 W exit towards New Bern and Havelock. Keep to the right at the fork on the ramp. Turn right onto NC 55. Turn right onto Drawbridge Street. At the next intersection, turn left onto South Front Street. Go to the second light. Turn right onto Middle Street. Go one block to New Street. Turn left and make the first left into the courthouse parking lot.

#### From Kinston:

Take US 70 to New Bern. Take the downtown Business exit at the bridge. Turn right onto NC 17 Business. Turn right onto Drawbridge Street. At the next intersection, turn left onto South Front Street. Go to the second light. Turn right onto

Middle Street. Go one block to New Street. Turn left and make the first left into the courthouse parking lot.

## From Washington, N.C.:

Take NC 32 to US 17 South. Follow 17 South to US 70 E/US 70 BR/NC 55 exit towards New Bern/Havelock. Keep right at the fork in the ramp. Turn right onto NC 55. Turn right onto Drawbridge Street. At the next intersection, turn left onto South Front Street. Go to the second light. Turn right onto Middle Street. Go one block to New Street. Turn left and make the first left into the courthouse parking lot.